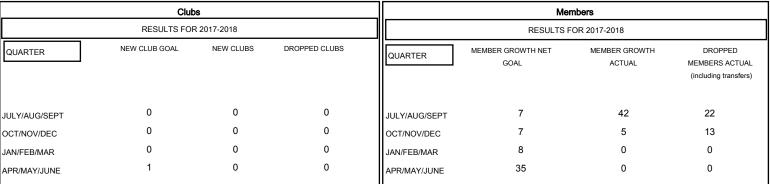

# MONTHLY MEMBERSHIP PROGRESS REPORT

### District 105SW

Results as of: 10/31/2017

# GMT: JOOST PAIJMANS LOCATION ENGLAND GMT CA



### GOALS AND ACTUAL NEW CLUBS CUMULATIVE



### GOALS AND ACTUAL MEMBERS CUMULATIVE



| -■- MEMBER GROWTH NET GOAL        |   |
|-----------------------------------|---|
| - ● - MEMBER GROWTH ACTUAL        |   |
| - ▲ - LAST YEAR MEMBERSHIP ACTUAL |   |
|                                   |   |
|                                   |   |
|                                   | _ |

883 (75.34%)

| DROPPED CLUBS: 0 |    |
|------------------|----|
| DROPPED MEMBERS  |    |
| DECEASED         | 5  |
| CLUB CANCELLED   | 0  |
| OTHER            | 30 |
| TOTAL            | 35 |

| 26 CLUBS OF 57 ADDED 1 OR MORE |  |
|--------------------------------|--|
| NEW MEMBERS                    |  |
|                                |  |
|                                |  |
|