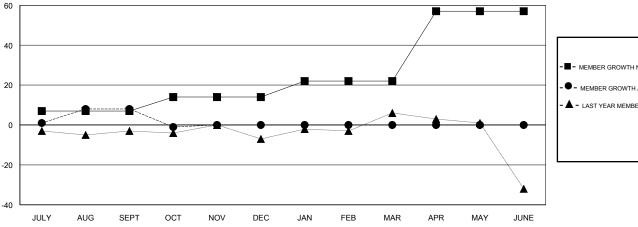

### GOALS AND ACTUAL MEMBERS CUMULATIVE

| -■- MEMBER GROWTH NET GOAL        |   |
|-----------------------------------|---|
| - ● - MEMBER GROWTH ACTUAL        |   |
| - ▲ - LAST YEAR MEMBERSHIP ACTUAL |   |
|                                   |   |
|                                   |   |
|                                   | _ |